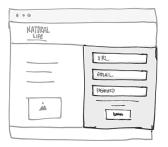

# **Hosted Sign-up Page**

When your new partners decide they want a website, they are directed to an Empowerkit signup page, where they can fill our form out.