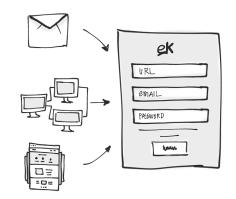

#### **Current Enrollment**

Empowerkit can be offered as an optional part of your sign-up package.

# **Hosted Sign-up Page**

When your new partners decide they want a website, they are directed to an Empowerkit signup page, where they can fill our form out.