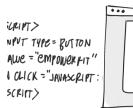

#### **Success Page**

By adding a little snippet of code, you can integrate the Empowerkit Website Offer into your sign-up flow.